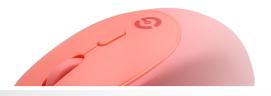

**Mouse Specifications** Length:4.09±0.019in Width:2.60±0.019in Height: 1.57±0.019in Weight: 0.019±0.011lbs

Material Button: ABS, DPI Button:ABS, Wheel:PC, Middle Case: ABS+ Silicon Gel, Bottom Case: ABS Leather Case: Silicon