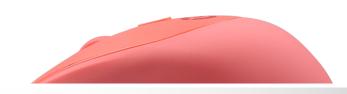

**Mouse Specifications** Length:4.09±0.019in Width:2.60±0.019in Height: 1.57±0.019in Weight: 0.019±0.011lbs

Material Button: ABS, DPI Button:ABS, Wheel:PC, Middle Case: ABS+ Silicon Gel, Bottom Case: ABS Leather Case: Silicon