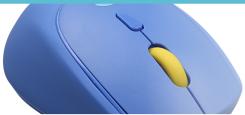

### Material

Button: ABS, DPI Button: ABS, Wheel: PC, Middle Case: ABS+ Silicon Gel, Bottom Case: ABS Leather Case: Silicon

32.80 ft and Left and Right Button, DPI Switch Button + Wheel