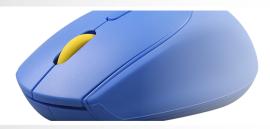

### **Rated Power**

Operating Voltage: 1.5 V DC, Working Current: +1.5 V DC Hour ≤25mA First Level Sleep Current: (Instant Entry) 0.3-0.45mA, Secundary Sleep Current: (After 20 Second) 0.15-0.3mA, Three-Level Sleep Current: (After 15 minutes) Less than or equal to 0.03mA