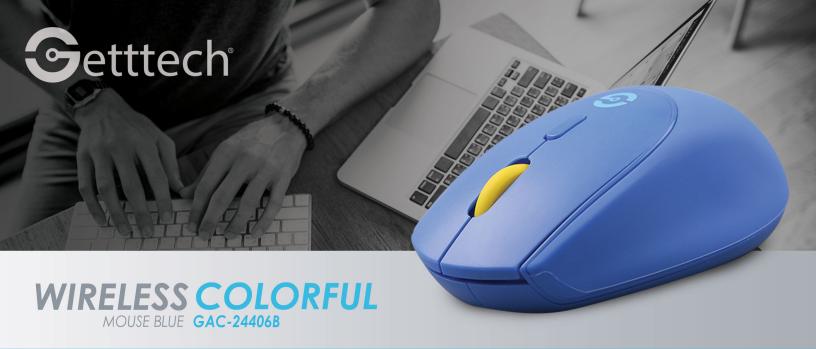

### Material

Button: ABS, DPI Button: ABS, Wheel: PC, Middle Case: ABS+ Silicon Gel, Bottom Case: ABS Leather Case: Silicon

32.80 ft and Left and Right Button, DPI Switch Button + Wheel