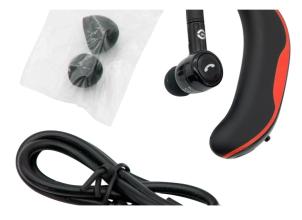

## Features

Intune headphones are totally wireless with Bluetooth® technology, take less energy, exceptional sound quality thanks to it 's advanced technology of clear and surround sound.

## Technology

Bluetooth® technology that provides comfort and optimal sound quality with a range of 10.93 yd to enjoy and have the best listening experience.

Play Time The Playtime of the Getttech Bluetooth® headset Intune is 18 hours to take advantage and enjoy any activity will you need to do.