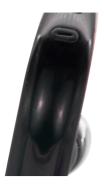

## Features

Intune headphones are totally wireless with Bluetooth® technology, take less energy, exceptional sound quality thanks to it 's advanced technology of clear and surround sound.

## Technology

Bluetooth® technology that provides comfort and optimal sound quality with a range of 10.93 yd to enjoy and have the best listening experience.

Play Time The Playtime of the Getttech Bluetooth® headset Intune is 18 hours to take advantage and enjoy any activity will you need to do.