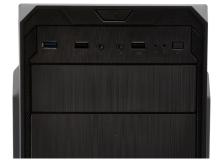

**WARRANTY** 

GG-1803

FCC, ROHS, CE, NOM

Mid Tower

ATX

ATX, MICRO ATX

2

USB 3.0 (x3), Audio, microphone