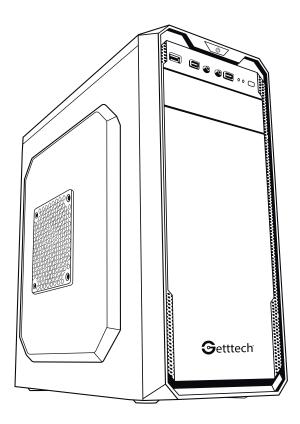

### Energy

**Features** The Getttech PC Case Black has good amount of space to guard your components with a single shell, covering all your needs with a unique design that makes your cabinet the perfect choice.

**WARRANTY** 

GG-1803

FCC, ROHS, CE, NOM

Mid Tower

ATX

ATX, MICRO ATX

2

USB 3.0 (x3), Audio, microphone