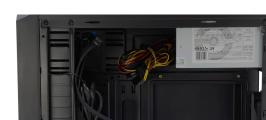

It has a power cable of ATX12V and current of 12 -6 Amperes to facilitate and achieve a perfect power supply and excellent quality functionality for your equipment.

Front panel x2 fan de 120mm -Rear x1 fan 120mm

1 fan 80 mm-Side panel 120mm

500 W

115-230 Volts

AC47-63 Hz 12-6 Amperes ATX 12 V 24 pin 12V 4 pines

SATA (2) IDE (2)