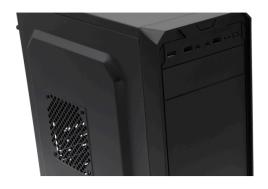

# DATA SHEET (GG-1803)

Model Certifications

Type Factor

Mother Board **Expansion Slots** Hidden Slots 31/2" Slots 21/2" SSD Front Ports **Ventilation Slots** 

Ventilation

**Power Supply** Voltage Current type Frequency Current **Power Cord** Connectors

**WARRANTY** 

GG-1803

FCC, ROHS, CE, NOM

Mid Tower

ATX

ATX, MICRO ATX

2

USB 3.0 (x3), Audio, microphone