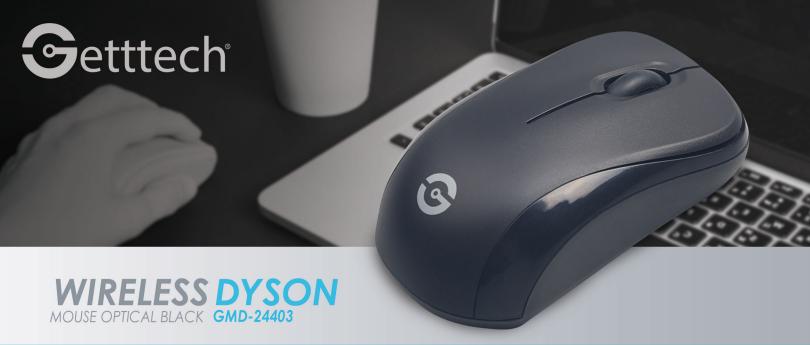

Mouse Specifications

Length:  $3.8"\pm0.50$ mm Width:  $2.1"\pm0.50$ mm height:  $1.3"\pm0.50$ mm Weight:  $50.5g\pm5g$ 

Material

Button: ABS, Wheel:ABS, Middle Case:ABS, Bottom: ABS, Leather Case: Silicon Gel

393.7" and Left and Right Buttons + Wheel

Optical Light, Reslution and Compatibility

ø5 LED red, 1200 DPI and USB Specification Version 1.1, Version 2.0 or Higher

System Requirements and EAN 13

Support of Window 7/8/10/XP/ 2003 / Vista/ Mac Operating System, and 7503028761517