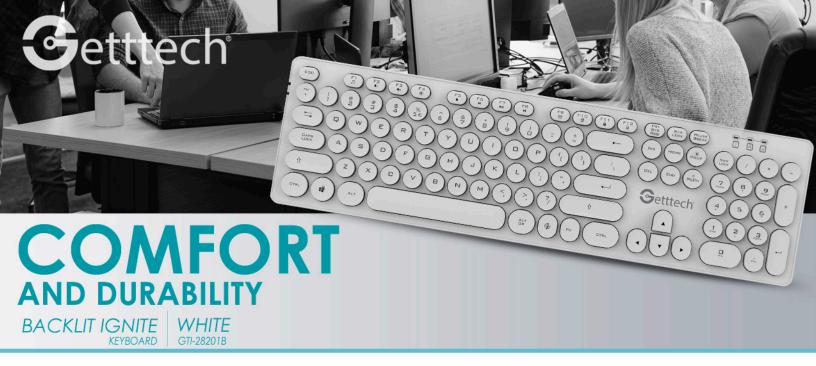

## **Features**

The Backlit Ingite white keyboard has 105 membrane keys with multimedia functions, backlit, cable and USB connection for impeccable performance, designed with high quality materials for long durability and comfort.

## **Keyboard Lighting and Effects**

Backlight keyboard with multimedia functions, perfect to make the keys visible in low light environments.

| Model                                                                                                                                                                                                                                                                                                                                                                                                                                                                                                                                                                                                                                                                                                                                                                                                                                                                                                                                                                                                                                                                                                                                                                                                                                                                                                                                                                                                                                                                                                                                                                                                                                                                                                                                                                                                                                                                                                                                                                                                                                                                                                                         | GTI-28201B                     |
|-------------------------------------------------------------------------------------------------------------------------------------------------------------------------------------------------------------------------------------------------------------------------------------------------------------------------------------------------------------------------------------------------------------------------------------------------------------------------------------------------------------------------------------------------------------------------------------------------------------------------------------------------------------------------------------------------------------------------------------------------------------------------------------------------------------------------------------------------------------------------------------------------------------------------------------------------------------------------------------------------------------------------------------------------------------------------------------------------------------------------------------------------------------------------------------------------------------------------------------------------------------------------------------------------------------------------------------------------------------------------------------------------------------------------------------------------------------------------------------------------------------------------------------------------------------------------------------------------------------------------------------------------------------------------------------------------------------------------------------------------------------------------------------------------------------------------------------------------------------------------------------------------------------------------------------------------------------------------------------------------------------------------------------------------------------------------------------------------------------------------------|--------------------------------|
| Specifications                                                                                                                                                                                                                                                                                                                                                                                                                                                                                                                                                                                                                                                                                                                                                                                                                                                                                                                                                                                                                                                                                                                                                                                                                                                                                                                                                                                                                                                                                                                                                                                                                                                                                                                                                                                                                                                                                                                                                                                                                                                                                                                |                                |
| Size                                                                                                                                                                                                                                                                                                                                                                                                                                                                                                                                                                                                                                                                                                                                                                                                                                                                                                                                                                                                                                                                                                                                                                                                                                                                                                                                                                                                                                                                                                                                                                                                                                                                                                                                                                                                                                                                                                                                                                                                                                                                                                                          | 17.59 in x 4.97 in x 0.98 in   |
| Weight                                                                                                                                                                                                                                                                                                                                                                                                                                                                                                                                                                                                                                                                                                                                                                                                                                                                                                                                                                                                                                                                                                                                                                                                                                                                                                                                                                                                                                                                                                                                                                                                                                                                                                                                                                                                                                                                                                                                                                                                                                                                                                                        | 385±5g                         |
| Mechanical Features                                                                                                                                                                                                                                                                                                                                                                                                                                                                                                                                                                                                                                                                                                                                                                                                                                                                                                                                                                                                                                                                                                                                                                                                                                                                                                                                                                                                                                                                                                                                                                                                                                                                                                                                                                                                                                                                                                                                                                                                                                                                                                           |                                |
| Keyboard key operation force:                                                                                                                                                                                                                                                                                                                                                                                                                                                                                                                                                                                                                                                                                                                                                                                                                                                                                                                                                                                                                                                                                                                                                                                                                                                                                                                                                                                                                                                                                                                                                                                                                                                                                                                                                                                                                                                                                                                                                                                                                                                                                                 | 70±10 gf                       |
| Resistance                                                                                                                                                                                                                                                                                                                                                                                                                                                                                                                                                                                                                                                                                                                                                                                                                                                                                                                                                                                                                                                                                                                                                                                                                                                                                                                                                                                                                                                                                                                                                                                                                                                                                                                                                                                                                                                                                                                                                                                                                                                                                                                    | ≥16g                           |
| Characteristics Characteristics                                                                                                                                                                                                                                                                                                                                                                                                                                                                                                                                                                                                                                                                                                                                                                                                                                                                                                                                                                                                                                                                                                                                                                                                                                                                                                                                                                                                                                                                                                                                                                                                                                                                                                                                                                                                                                                                                                                                                                                                                                                                                               |                                |
| Working voltage                                                                                                                                                                                                                                                                                                                                                                                                                                                                                                                                                                                                                                                                                                                                                                                                                                                                                                                                                                                                                                                                                                                                                                                                                                                                                                                                                                                                                                                                                                                                                                                                                                                                                                                                                                                                                                                                                                                                                                                                                                                                                                               | DC 5V                          |
| Working current                                                                                                                                                                                                                                                                                                                                                                                                                                                                                                                                                                                                                                                                                                                                                                                                                                                                                                                                                                                                                                                                                                                                                                                                                                                                                                                                                                                                                                                                                                                                                                                                                                                                                                                                                                                                                                                                                                                                                                                                                                                                                                               | 80mAh                          |
| Suitable Enviroment                                                                                                                                                                                                                                                                                                                                                                                                                                                                                                                                                                                                                                                                                                                                                                                                                                                                                                                                                                                                                                                                                                                                                                                                                                                                                                                                                                                                                                                                                                                                                                                                                                                                                                                                                                                                                                                                                                                                                                                                                                                                                                           |                                |
| Temperature                                                                                                                                                                                                                                                                                                                                                                                                                                                                                                                                                                                                                                                                                                                                                                                                                                                                                                                                                                                                                                                                                                                                                                                                                                                                                                                                                                                                                                                                                                                                                                                                                                                                                                                                                                                                                                                                                                                                                                                                                                                                                                                   | -15°C ~ 60°C                   |
| Humidity                                                                                                                                                                                                                                                                                                                                                                                                                                                                                                                                                                                                                                                                                                                                                                                                                                                                                                                                                                                                                                                                                                                                                                                                                                                                                                                                                                                                                                                                                                                                                                                                                                                                                                                                                                                                                                                                                                                                                                                                                                                                                                                      | 50±5%RH                        |
| Parameters |                                |
| Key timelife                                                                                                                                                                                                                                                                                                                                                                                                                                                                                                                                                                                                                                                                                                                                                                                                                                                                                                                                                                                                                                                                                                                                                                                                                                                                                                                                                                                                                                                                                                                                                                                                                                                                                                                                                                                                                                                                                                                                                                                                                                                                                                                  | 1'000,000 cicles               |
| Packaging                                                                                                                                                                                                                                                                                                                                                                                                                                                                                                                                                                                                                                                                                                                                                                                                                                                                                                                                                                                                                                                                                                                                                                                                                                                                                                                                                                                                                                                                                                                                                                                                                                                                                                                                                                                                                                                                                                                                                                                                                                                                                                                     |                                |
| Packing size (color box)                                                                                                                                                                                                                                                                                                                                                                                                                                                                                                                                                                                                                                                                                                                                                                                                                                                                                                                                                                                                                                                                                                                                                                                                                                                                                                                                                                                                                                                                                                                                                                                                                                                                                                                                                                                                                                                                                                                                                                                                                                                                                                      | 18.11 in x 5.70 in x 1.37 in   |
| Packing dimensions (master carton) (20pcs per carton)                                                                                                                                                                                                                                                                                                                                                                                                                                                                                                                                                                                                                                                                                                                                                                                                                                                                                                                                                                                                                                                                                                                                                                                                                                                                                                                                                                                                                                                                                                                                                                                                                                                                                                                                                                                                                                                                                                                                                                                                                                                                         | 18.89 in x 14.44 in x 12.20 in |
| Weight with packing                                                                                                                                                                                                                                                                                                                                                                                                                                                                                                                                                                                                                                                                                                                                                                                                                                                                                                                                                                                                                                                                                                                                                                                                                                                                                                                                                                                                                                                                                                                                                                                                                                                                                                                                                                                                                                                                                                                                                                                                                                                                                                           | 25.79 lbs.                     |
| EAN-13                                                                                                                                                                                                                                                                                                                                                                                                                                                                                                                                                                                                                                                                                                                                                                                                                                                                                                                                                                                                                                                                                                                                                                                                                                                                                                                                                                                                                                                                                                                                                                                                                                                                                                                                                                                                                                                                                                                                                                                                                                                                                                                        | 7503028761364                  |