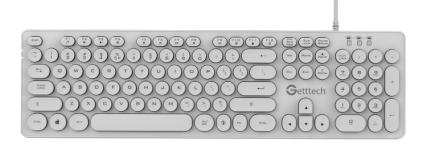

## **Features**

The Backlit Ingite white keyboard has 105 membrane keys with multimedia functions, backlit, cable and USB connection for impeccable performance, designed with high quality materials for long durability and comfort.

## Size

The keyboard has an ideal measurement of 17.60in x 5in x 1in and a weight of 385g. for better performance, comfort and aesthetics.