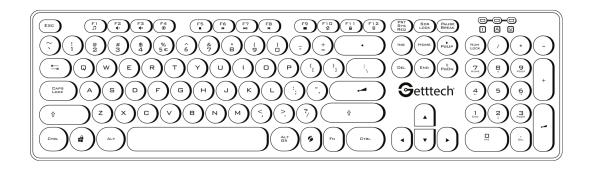

## **Features**

The Backlit Ingite white keyboard has 105 membrane keys with multimedia functions, backlit, cable and USB connection for impeccable performance, designed with high quality materials for long durability and comfort.

## Size

The keyboard has an ideal measurement of 17.60in x 5in x 1in and a weight of 385g. for better performance, comfort and aesthetics.

## **Keyboard Lighting and Effects**

Backlight keyboard with multimedia functions, perfect to make the keys visible in low light environments.

| Model                                                                                                                                                                                                                                                                                                                                                                                                                                                                                                                                                                                                                                                                                                                                                                                                                                                                                                                                                                                                                                                                                                                                                                                                                                                                                                                                                                                                                                                                                                                                                                                                                                                                                                                                                                                                                                                                                                                                                                                                                                                                                                                         | GTI-28201B                     |
|-------------------------------------------------------------------------------------------------------------------------------------------------------------------------------------------------------------------------------------------------------------------------------------------------------------------------------------------------------------------------------------------------------------------------------------------------------------------------------------------------------------------------------------------------------------------------------------------------------------------------------------------------------------------------------------------------------------------------------------------------------------------------------------------------------------------------------------------------------------------------------------------------------------------------------------------------------------------------------------------------------------------------------------------------------------------------------------------------------------------------------------------------------------------------------------------------------------------------------------------------------------------------------------------------------------------------------------------------------------------------------------------------------------------------------------------------------------------------------------------------------------------------------------------------------------------------------------------------------------------------------------------------------------------------------------------------------------------------------------------------------------------------------------------------------------------------------------------------------------------------------------------------------------------------------------------------------------------------------------------------------------------------------------------------------------------------------------------------------------------------------|--------------------------------|
| Specifications                                                                                                                                                                                                                                                                                                                                                                                                                                                                                                                                                                                                                                                                                                                                                                                                                                                                                                                                                                                                                                                                                                                                                                                                                                                                                                                                                                                                                                                                                                                                                                                                                                                                                                                                                                                                                                                                                                                                                                                                                                                                                                                |                                |
| Size                                                                                                                                                                                                                                                                                                                                                                                                                                                                                                                                                                                                                                                                                                                                                                                                                                                                                                                                                                                                                                                                                                                                                                                                                                                                                                                                                                                                                                                                                                                                                                                                                                                                                                                                                                                                                                                                                                                                                                                                                                                                                                                          | 17.59 in x 4.97 in x 0.98 in   |
| Weight                                                                                                                                                                                                                                                                                                                                                                                                                                                                                                                                                                                                                                                                                                                                                                                                                                                                                                                                                                                                                                                                                                                                                                                                                                                                                                                                                                                                                                                                                                                                                                                                                                                                                                                                                                                                                                                                                                                                                                                                                                                                                                                        | 385±5g                         |
| Mechanical Features                                                                                                                                                                                                                                                                                                                                                                                                                                                                                                                                                                                                                                                                                                                                                                                                                                                                                                                                                                                                                                                                                                                                                                                                                                                                                                                                                                                                                                                                                                                                                                                                                                                                                                                                                                                                                                                                                                                                                                                                                                                                                                           |                                |
| Keyboard key operation force:                                                                                                                                                                                                                                                                                                                                                                                                                                                                                                                                                                                                                                                                                                                                                                                                                                                                                                                                                                                                                                                                                                                                                                                                                                                                                                                                                                                                                                                                                                                                                                                                                                                                                                                                                                                                                                                                                                                                                                                                                                                                                                 | 70±10 gf                       |
| Resistance                                                                                                                                                                                                                                                                                                                                                                                                                                                                                                                                                                                                                                                                                                                                                                                                                                                                                                                                                                                                                                                                                                                                                                                                                                                                                                                                                                                                                                                                                                                                                                                                                                                                                                                                                                                                                                                                                                                                                                                                                                                                                                                    | ≥16g                           |
| Characteristics Characteristics                                                                                                                                                                                                                                                                                                                                                                                                                                                                                                                                                                                                                                                                                                                                                                                                                                                                                                                                                                                                                                                                                                                                                                                                                                                                                                                                                                                                                                                                                                                                                                                                                                                                                                                                                                                                                                                                                                                                                                                                                                                                                               |                                |
| Working voltage                                                                                                                                                                                                                                                                                                                                                                                                                                                                                                                                                                                                                                                                                                                                                                                                                                                                                                                                                                                                                                                                                                                                                                                                                                                                                                                                                                                                                                                                                                                                                                                                                                                                                                                                                                                                                                                                                                                                                                                                                                                                                                               | DC 5V                          |
| Working current                                                                                                                                                                                                                                                                                                                                                                                                                                                                                                                                                                                                                                                                                                                                                                                                                                                                                                                                                                                                                                                                                                                                                                                                                                                                                                                                                                                                                                                                                                                                                                                                                                                                                                                                                                                                                                                                                                                                                                                                                                                                                                               | 80mAh                          |
| Suitable Enviroment                                                                                                                                                                                                                                                                                                                                                                                                                                                                                                                                                                                                                                                                                                                                                                                                                                                                                                                                                                                                                                                                                                                                                                                                                                                                                                                                                                                                                                                                                                                                                                                                                                                                                                                                                                                                                                                                                                                                                                                                                                                                                                           |                                |
| Temperature                                                                                                                                                                                                                                                                                                                                                                                                                                                                                                                                                                                                                                                                                                                                                                                                                                                                                                                                                                                                                                                                                                                                                                                                                                                                                                                                                                                                                                                                                                                                                                                                                                                                                                                                                                                                                                                                                                                                                                                                                                                                                                                   | -15°C ~ 60°C                   |
| Humidity                                                                                                                                                                                                                                                                                                                                                                                                                                                                                                                                                                                                                                                                                                                                                                                                                                                                                                                                                                                                                                                                                                                                                                                                                                                                                                                                                                                                                                                                                                                                                                                                                                                                                                                                                                                                                                                                                                                                                                                                                                                                                                                      | 50±5%RH                        |
| Parameters |                                |
| Key timelife                                                                                                                                                                                                                                                                                                                                                                                                                                                                                                                                                                                                                                                                                                                                                                                                                                                                                                                                                                                                                                                                                                                                                                                                                                                                                                                                                                                                                                                                                                                                                                                                                                                                                                                                                                                                                                                                                                                                                                                                                                                                                                                  | 1'000,000 cicles               |
| Packaging                                                                                                                                                                                                                                                                                                                                                                                                                                                                                                                                                                                                                                                                                                                                                                                                                                                                                                                                                                                                                                                                                                                                                                                                                                                                                                                                                                                                                                                                                                                                                                                                                                                                                                                                                                                                                                                                                                                                                                                                                                                                                                                     |                                |
| Packing size (color box)                                                                                                                                                                                                                                                                                                                                                                                                                                                                                                                                                                                                                                                                                                                                                                                                                                                                                                                                                                                                                                                                                                                                                                                                                                                                                                                                                                                                                                                                                                                                                                                                                                                                                                                                                                                                                                                                                                                                                                                                                                                                                                      | 18.11 in x 5.70 in x 1.37 in   |
| Packing dimensions (master carton) (20pcs per carton)                                                                                                                                                                                                                                                                                                                                                                                                                                                                                                                                                                                                                                                                                                                                                                                                                                                                                                                                                                                                                                                                                                                                                                                                                                                                                                                                                                                                                                                                                                                                                                                                                                                                                                                                                                                                                                                                                                                                                                                                                                                                         | 18.89 in x 14.44 in x 12.20 in |
| Weight with packing                                                                                                                                                                                                                                                                                                                                                                                                                                                                                                                                                                                                                                                                                                                                                                                                                                                                                                                                                                                                                                                                                                                                                                                                                                                                                                                                                                                                                                                                                                                                                                                                                                                                                                                                                                                                                                                                                                                                                                                                                                                                                                           | 25.79 lbs.                     |
| EAN-13                                                                                                                                                                                                                                                                                                                                                                                                                                                                                                                                                                                                                                                                                                                                                                                                                                                                                                                                                                                                                                                                                                                                                                                                                                                                                                                                                                                                                                                                                                                                                                                                                                                                                                                                                                                                                                                                                                                                                                                                                                                                                                                        | 7503028761364                  |