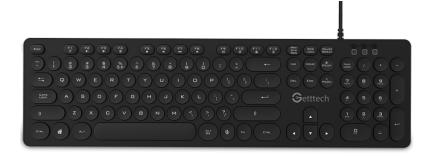

## **Features**

The Backlit Ingite gray keyboard has 105 membrane keys with multimedia functions, backlit, cable and USB connection for impeccable performance, designed with high quality materials for long durability and comfort.

## **Keyboard Lighting and Effects**

Backlight keyboard with multimedia functions, perfect to make the keys visible in low light environments.

| Model                                                                                                                                                                                                                                                                                                                                                                                                                                                                                                                                                                                                                                                                                                                                                                                                                                                                                                                                                                                                                                                                                                                                                                                                                                                                                                                                                                                                                                                                                                                                                                                                                                                                                                                                                                                                                                                                                                                                                                                                                                                                                                                         | GTI-28201G                     |
|-------------------------------------------------------------------------------------------------------------------------------------------------------------------------------------------------------------------------------------------------------------------------------------------------------------------------------------------------------------------------------------------------------------------------------------------------------------------------------------------------------------------------------------------------------------------------------------------------------------------------------------------------------------------------------------------------------------------------------------------------------------------------------------------------------------------------------------------------------------------------------------------------------------------------------------------------------------------------------------------------------------------------------------------------------------------------------------------------------------------------------------------------------------------------------------------------------------------------------------------------------------------------------------------------------------------------------------------------------------------------------------------------------------------------------------------------------------------------------------------------------------------------------------------------------------------------------------------------------------------------------------------------------------------------------------------------------------------------------------------------------------------------------------------------------------------------------------------------------------------------------------------------------------------------------------------------------------------------------------------------------------------------------------------------------------------------------------------------------------------------------|--------------------------------|
| Specifications                                                                                                                                                                                                                                                                                                                                                                                                                                                                                                                                                                                                                                                                                                                                                                                                                                                                                                                                                                                                                                                                                                                                                                                                                                                                                                                                                                                                                                                                                                                                                                                                                                                                                                                                                                                                                                                                                                                                                                                                                                                                                                                |                                |
| Size                                                                                                                                                                                                                                                                                                                                                                                                                                                                                                                                                                                                                                                                                                                                                                                                                                                                                                                                                                                                                                                                                                                                                                                                                                                                                                                                                                                                                                                                                                                                                                                                                                                                                                                                                                                                                                                                                                                                                                                                                                                                                                                          | 17.59 in x 4.97 in x 0.98 in   |
| Weight                                                                                                                                                                                                                                                                                                                                                                                                                                                                                                                                                                                                                                                                                                                                                                                                                                                                                                                                                                                                                                                                                                                                                                                                                                                                                                                                                                                                                                                                                                                                                                                                                                                                                                                                                                                                                                                                                                                                                                                                                                                                                                                        | 385±5g                         |
| Mechanical Features                                                                                                                                                                                                                                                                                                                                                                                                                                                                                                                                                                                                                                                                                                                                                                                                                                                                                                                                                                                                                                                                                                                                                                                                                                                                                                                                                                                                                                                                                                                                                                                                                                                                                                                                                                                                                                                                                                                                                                                                                                                                                                           |                                |
| Keyboard key operation force:                                                                                                                                                                                                                                                                                                                                                                                                                                                                                                                                                                                                                                                                                                                                                                                                                                                                                                                                                                                                                                                                                                                                                                                                                                                                                                                                                                                                                                                                                                                                                                                                                                                                                                                                                                                                                                                                                                                                                                                                                                                                                                 | 70±10 gf                       |
| Resistance                                                                                                                                                                                                                                                                                                                                                                                                                                                                                                                                                                                                                                                                                                                                                                                                                                                                                                                                                                                                                                                                                                                                                                                                                                                                                                                                                                                                                                                                                                                                                                                                                                                                                                                                                                                                                                                                                                                                                                                                                                                                                                                    | ≥16g                           |
| Characteristics                                                                                                                                                                                                                                                                                                                                                                                                                                                                                                                                                                                                                                                                                                                                                                                                                                                                                                                                                                                                                                                                                                                                                                                                                                                                                                                                                                                                                                                                                                                                                                                                                                                                                                                                                                                                                                                                                                                                                                                                                                                                                                               |                                |
| Working voltage                                                                                                                                                                                                                                                                                                                                                                                                                                                                                                                                                                                                                                                                                                                                                                                                                                                                                                                                                                                                                                                                                                                                                                                                                                                                                                                                                                                                                                                                                                                                                                                                                                                                                                                                                                                                                                                                                                                                                                                                                                                                                                               | DC 5V                          |
| Working current                                                                                                                                                                                                                                                                                                                                                                                                                                                                                                                                                                                                                                                                                                                                                                                                                                                                                                                                                                                                                                                                                                                                                                                                                                                                                                                                                                                                                                                                                                                                                                                                                                                                                                                                                                                                                                                                                                                                                                                                                                                                                                               | 80mAh                          |
| Suitable Enviroment                                                                                                                                                                                                                                                                                                                                                                                                                                                                                                                                                                                                                                                                                                                                                                                                                                                                                                                                                                                                                                                                                                                                                                                                                                                                                                                                                                                                                                                                                                                                                                                                                                                                                                                                                                                                                                                                                                                                                                                                                                                                                                           |                                |
| Temperature                                                                                                                                                                                                                                                                                                                                                                                                                                                                                                                                                                                                                                                                                                                                                                                                                                                                                                                                                                                                                                                                                                                                                                                                                                                                                                                                                                                                                                                                                                                                                                                                                                                                                                                                                                                                                                                                                                                                                                                                                                                                                                                   | -15°C ~ 60°C                   |
| Humidity                                                                                                                                                                                                                                                                                                                                                                                                                                                                                                                                                                                                                                                                                                                                                                                                                                                                                                                                                                                                                                                                                                                                                                                                                                                                                                                                                                                                                                                                                                                                                                                                                                                                                                                                                                                                                                                                                                                                                                                                                                                                                                                      | 50±5%RH                        |
| Parameters |                                |
| Key timelife                                                                                                                                                                                                                                                                                                                                                                                                                                                                                                                                                                                                                                                                                                                                                                                                                                                                                                                                                                                                                                                                                                                                                                                                                                                                                                                                                                                                                                                                                                                                                                                                                                                                                                                                                                                                                                                                                                                                                                                                                                                                                                                  | 1'000,000 cicles               |
| Packaging                                                                                                                                                                                                                                                                                                                                                                                                                                                                                                                                                                                                                                                                                                                                                                                                                                                                                                                                                                                                                                                                                                                                                                                                                                                                                                                                                                                                                                                                                                                                                                                                                                                                                                                                                                                                                                                                                                                                                                                                                                                                                                                     |                                |
| Packing size (color box)                                                                                                                                                                                                                                                                                                                                                                                                                                                                                                                                                                                                                                                                                                                                                                                                                                                                                                                                                                                                                                                                                                                                                                                                                                                                                                                                                                                                                                                                                                                                                                                                                                                                                                                                                                                                                                                                                                                                                                                                                                                                                                      | 18.11 in x 5.70 in x 1.37 in   |
| Packing dimensions (master carton) (20pcs per carton)                                                                                                                                                                                                                                                                                                                                                                                                                                                                                                                                                                                                                                                                                                                                                                                                                                                                                                                                                                                                                                                                                                                                                                                                                                                                                                                                                                                                                                                                                                                                                                                                                                                                                                                                                                                                                                                                                                                                                                                                                                                                         | 18.89 in x 14.44 in x 12.20 in |
| Weight with packing                                                                                                                                                                                                                                                                                                                                                                                                                                                                                                                                                                                                                                                                                                                                                                                                                                                                                                                                                                                                                                                                                                                                                                                                                                                                                                                                                                                                                                                                                                                                                                                                                                                                                                                                                                                                                                                                                                                                                                                                                                                                                                           | 25.79 lbs.                     |
| EAN-13                                                                                                                                                                                                                                                                                                                                                                                                                                                                                                                                                                                                                                                                                                                                                                                                                                                                                                                                                                                                                                                                                                                                                                                                                                                                                                                                                                                                                                                                                                                                                                                                                                                                                                                                                                                                                                                                                                                                                                                                                                                                                                                        | 7503028761357                  |