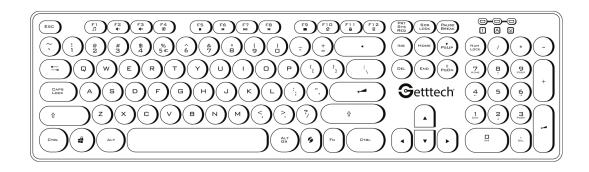

## **Features**

The Backlit Ingite gray keyboard has 105 membrane keys with multimedia functions, backlit, cable and USB connection for impeccable performance, designed with high quality materials for long durability and comfort.

## **Keyboard Lighting and Effects**

Backlight keyboard with multimedia functions, perfect to make the keys visible in low light environments.

| Model                                                                                                                                                                                                                                                                                                                                                                                                                                                                                                                                                                                                                                                                                                                                                                                                                                                                                                                                                                                                                                                                                                                                                                                                                                                                                                                                                                                                                                                                                                                                                                                                                                                                                                                                                                                                                                                                                                                                                                                                                                                                                                                         | GTI-28201G                     |
|-------------------------------------------------------------------------------------------------------------------------------------------------------------------------------------------------------------------------------------------------------------------------------------------------------------------------------------------------------------------------------------------------------------------------------------------------------------------------------------------------------------------------------------------------------------------------------------------------------------------------------------------------------------------------------------------------------------------------------------------------------------------------------------------------------------------------------------------------------------------------------------------------------------------------------------------------------------------------------------------------------------------------------------------------------------------------------------------------------------------------------------------------------------------------------------------------------------------------------------------------------------------------------------------------------------------------------------------------------------------------------------------------------------------------------------------------------------------------------------------------------------------------------------------------------------------------------------------------------------------------------------------------------------------------------------------------------------------------------------------------------------------------------------------------------------------------------------------------------------------------------------------------------------------------------------------------------------------------------------------------------------------------------------------------------------------------------------------------------------------------------|--------------------------------|
| Specifications                                                                                                                                                                                                                                                                                                                                                                                                                                                                                                                                                                                                                                                                                                                                                                                                                                                                                                                                                                                                                                                                                                                                                                                                                                                                                                                                                                                                                                                                                                                                                                                                                                                                                                                                                                                                                                                                                                                                                                                                                                                                                                                |                                |
| Size                                                                                                                                                                                                                                                                                                                                                                                                                                                                                                                                                                                                                                                                                                                                                                                                                                                                                                                                                                                                                                                                                                                                                                                                                                                                                                                                                                                                                                                                                                                                                                                                                                                                                                                                                                                                                                                                                                                                                                                                                                                                                                                          | 17.59 in x 4.97 in x 0.98 in   |
| Weight                                                                                                                                                                                                                                                                                                                                                                                                                                                                                                                                                                                                                                                                                                                                                                                                                                                                                                                                                                                                                                                                                                                                                                                                                                                                                                                                                                                                                                                                                                                                                                                                                                                                                                                                                                                                                                                                                                                                                                                                                                                                                                                        | 385±5g                         |
| Mechanical Features                                                                                                                                                                                                                                                                                                                                                                                                                                                                                                                                                                                                                                                                                                                                                                                                                                                                                                                                                                                                                                                                                                                                                                                                                                                                                                                                                                                                                                                                                                                                                                                                                                                                                                                                                                                                                                                                                                                                                                                                                                                                                                           |                                |
| Keyboard key operation force:                                                                                                                                                                                                                                                                                                                                                                                                                                                                                                                                                                                                                                                                                                                                                                                                                                                                                                                                                                                                                                                                                                                                                                                                                                                                                                                                                                                                                                                                                                                                                                                                                                                                                                                                                                                                                                                                                                                                                                                                                                                                                                 | 70±10 gf                       |
| Resistance                                                                                                                                                                                                                                                                                                                                                                                                                                                                                                                                                                                                                                                                                                                                                                                                                                                                                                                                                                                                                                                                                                                                                                                                                                                                                                                                                                                                                                                                                                                                                                                                                                                                                                                                                                                                                                                                                                                                                                                                                                                                                                                    | ≥16g                           |
| Characteristics                                                                                                                                                                                                                                                                                                                                                                                                                                                                                                                                                                                                                                                                                                                                                                                                                                                                                                                                                                                                                                                                                                                                                                                                                                                                                                                                                                                                                                                                                                                                                                                                                                                                                                                                                                                                                                                                                                                                                                                                                                                                                                               |                                |
| Working voltage                                                                                                                                                                                                                                                                                                                                                                                                                                                                                                                                                                                                                                                                                                                                                                                                                                                                                                                                                                                                                                                                                                                                                                                                                                                                                                                                                                                                                                                                                                                                                                                                                                                                                                                                                                                                                                                                                                                                                                                                                                                                                                               | DC 5V                          |
| Working current                                                                                                                                                                                                                                                                                                                                                                                                                                                                                                                                                                                                                                                                                                                                                                                                                                                                                                                                                                                                                                                                                                                                                                                                                                                                                                                                                                                                                                                                                                                                                                                                                                                                                                                                                                                                                                                                                                                                                                                                                                                                                                               | 80mAh                          |
| Suitable Enviroment                                                                                                                                                                                                                                                                                                                                                                                                                                                                                                                                                                                                                                                                                                                                                                                                                                                                                                                                                                                                                                                                                                                                                                                                                                                                                                                                                                                                                                                                                                                                                                                                                                                                                                                                                                                                                                                                                                                                                                                                                                                                                                           |                                |
| Temperature                                                                                                                                                                                                                                                                                                                                                                                                                                                                                                                                                                                                                                                                                                                                                                                                                                                                                                                                                                                                                                                                                                                                                                                                                                                                                                                                                                                                                                                                                                                                                                                                                                                                                                                                                                                                                                                                                                                                                                                                                                                                                                                   | -15°C ~ 60°C                   |
| Humidity                                                                                                                                                                                                                                                                                                                                                                                                                                                                                                                                                                                                                                                                                                                                                                                                                                                                                                                                                                                                                                                                                                                                                                                                                                                                                                                                                                                                                                                                                                                                                                                                                                                                                                                                                                                                                                                                                                                                                                                                                                                                                                                      | 50±5%RH                        |
| Parameters |                                |
| Key timelife                                                                                                                                                                                                                                                                                                                                                                                                                                                                                                                                                                                                                                                                                                                                                                                                                                                                                                                                                                                                                                                                                                                                                                                                                                                                                                                                                                                                                                                                                                                                                                                                                                                                                                                                                                                                                                                                                                                                                                                                                                                                                                                  | 1'000,000 cicles               |
| Packaging                                                                                                                                                                                                                                                                                                                                                                                                                                                                                                                                                                                                                                                                                                                                                                                                                                                                                                                                                                                                                                                                                                                                                                                                                                                                                                                                                                                                                                                                                                                                                                                                                                                                                                                                                                                                                                                                                                                                                                                                                                                                                                                     |                                |
| Packing size (color box)                                                                                                                                                                                                                                                                                                                                                                                                                                                                                                                                                                                                                                                                                                                                                                                                                                                                                                                                                                                                                                                                                                                                                                                                                                                                                                                                                                                                                                                                                                                                                                                                                                                                                                                                                                                                                                                                                                                                                                                                                                                                                                      | 18.11 in x 5.70 in x 1.37 in   |
| Packing dimensions (master carton) (20pcs per carton)                                                                                                                                                                                                                                                                                                                                                                                                                                                                                                                                                                                                                                                                                                                                                                                                                                                                                                                                                                                                                                                                                                                                                                                                                                                                                                                                                                                                                                                                                                                                                                                                                                                                                                                                                                                                                                                                                                                                                                                                                                                                         | 18.89 in x 14.44 in x 12.20 in |
| Weight with packing                                                                                                                                                                                                                                                                                                                                                                                                                                                                                                                                                                                                                                                                                                                                                                                                                                                                                                                                                                                                                                                                                                                                                                                                                                                                                                                                                                                                                                                                                                                                                                                                                                                                                                                                                                                                                                                                                                                                                                                                                                                                                                           | 25.79 lbs.                     |
| EAN-13                                                                                                                                                                                                                                                                                                                                                                                                                                                                                                                                                                                                                                                                                                                                                                                                                                                                                                                                                                                                                                                                                                                                                                                                                                                                                                                                                                                                                                                                                                                                                                                                                                                                                                                                                                                                                                                                                                                                                                                                                                                                                                                        | 7503028761357                  |