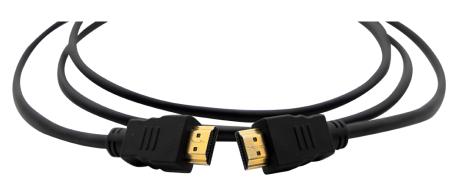

#### **Features**

Flexible, lightweight HDMI cable for connecting multimedia devices to playback displays such as HDTVs, projectors, and more.

### CONECTION

Installation Side A Side B **GARANTÍA** 

1 Year

Garantía EAN-13

7503026359365

Plug and Play

HDMI A (Male) HDMI b (Male)