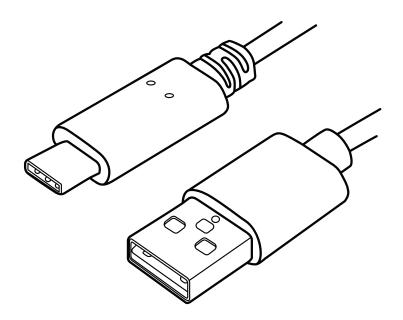

## CHARACTERISTICS

Side A Side B

WARRANTY Warranty

EAN-13

JL-3513 USB 2.0 (High speed) 59.05 in 2C \* 24AWG CU + 1P \* 28AWG CU + AL FOIL + Recubrimiento de PVC OD: 3.5 ± 0.2 mm Soporte de carga 2A RoHS Plug and Play

USB A (Male) USB B (Male) Type C

1 Year 7503026359358