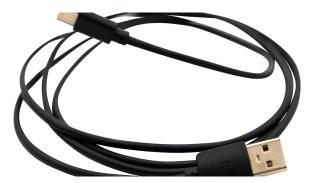

## CONNECT YOUR WORLD USB 2.0 TO TYPE C CABLE JL-3513

∽ettt

## Features

USB 2.0 fast charge, sync and transfer data. It is perfect when you need to upload or download files from your computer or your device.

**Compatible** Ideal for charging and powering USB-C compliant devices, as well as syncing data, photos, and music.

> Design Reversible Design - Easily insert the Type C connector into any device enabled for this input.