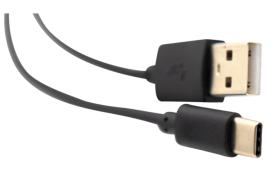

> Design Reversible Design - Easily insert the Type C connector into any device enabled for this input.