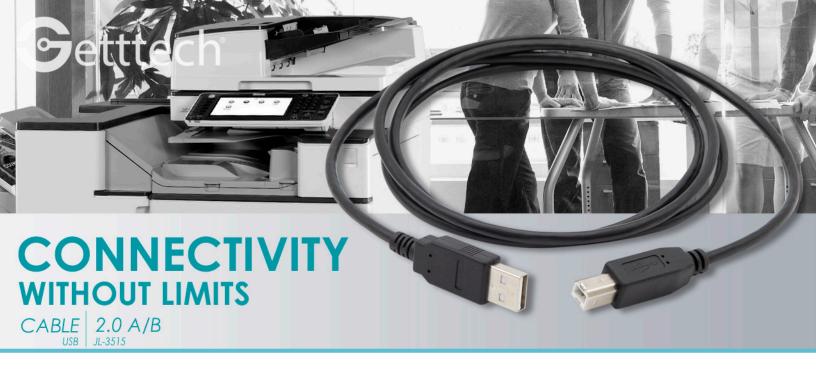

### **Features**

Constructed from premium materials and expertly engineered for durability, this USB 2.0 A-B cable is backed by warranty

# Connection

Provides a high-quality connection to USB 2.0 peripherals, such as printers, scanners, or external hard drives.

**Velocity**The data transmission speed of USB type A male to B male printer cable and USB type B cable is compatible with standard devices.

# DATA SHEET (JL-3515)

Model JL-3515

Technology USB 2.0 (High Speed)

Cable Length

Material 2C\*26 AWG CU+1P\*28 AWG CU + Aluminum Cover + Tissue 32 \* 0.1 TCCS + D + Cover PVC + OD: 4.2 mm

Installation Plug and Play

## **CHARACTERISTICS**

Side A USB A (Male) Side B USB B (Male)

**WARRANTY** 

1 year Warranty 7503026359372 EAN-13