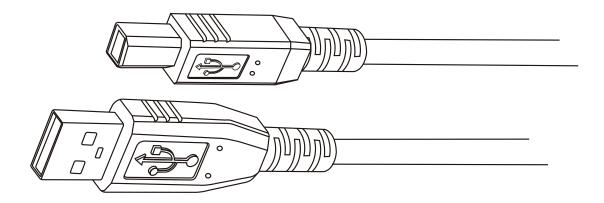

### **Features**

Constructed from premium materials and expertly engineered for durability, this USB 2.0 A-B cable is backed by warranty

# Connection

Provides a high-quality connection to USB 2.0 peripherals, such as printers, scanners, or external hard drives.

**Velocity**The data transmission speed of USB type A male to B male printer cable and USB type B cable is compatible with standard devices.

## **CHARACTERISTICS**

Side A USB A (Male) Side B USB B (Male)

**WARRANTY** 

1 year Warranty 7503026359372 EAN-13