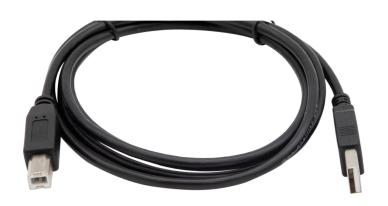

### **Features**

Constructed from premium materials and expertly engineered for durability, this USB 2.0 A-B cable is backed by warranty

# Connection

Provides a high-quality connection to USB 2.0 peripherals, such as printers, scanners, or external hard drives.

**Velocity**The data transmission speed of USB type A male to B male printer cable and USB type B cable is compatible with standard devices.

# DATA SHEET (JL-3515)

Model JL-3515

Technology USB 2.0 (High Speed)

Cable Length

Material 2C\*26 AWG CU+1P\*28 AWG CU + Aluminum Cover + Tissue 32 \* 0.1 TCCS + D + Cover PVC + OD: 4.2 mm

Installation Plug and Play

## **CHARACTERISTICS**

Side A USB A (Male) Side B USB B (Male)

**WARRANTY** 

1 year Warranty 7503026359372 EAN-13