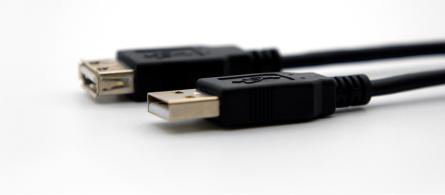

#### **Features**

The cable has a male type A connector on one end that connects to your computer and a female type A connector on the other that connects to the USB cable you want to extend.

## **CHARACTERISTICS**

Side A USB A (Male) Side B USB B (Female)

**WARRANTY** 

Warranty 7503026359389 EAN-13