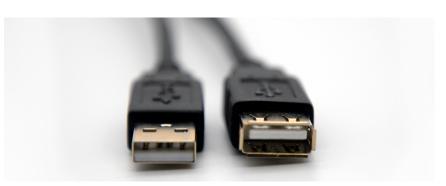

#### **Features**

The cable has a male type A connector on one end that connects to your computer and a female type A connector on the other that connects to the USB cable you want to extend.

## **CHARACTERISTICS**

Side A USB A (Male) Side B USB B (Female)

**WARRANTY** 

Warranty 7503026359389 EAN-13