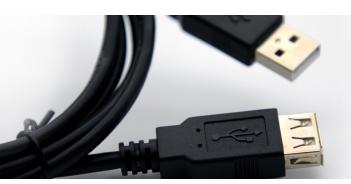

#### **Features**

The cable has a male type A connector on one end that connects to your computer and a female type A connector on the other that connects to the USB cable you want to extend.

## **CHARACTERISTICS**

Side A USB A (Male) Side B USB B (Female)

**WARRANTY** 

Warranty 7503026359389 EAN-13