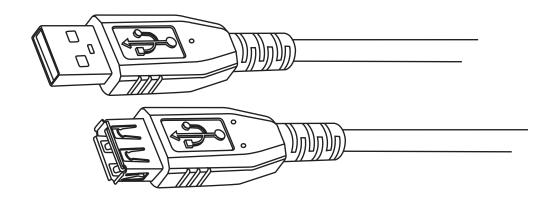

#### **Features**

The cable has a male type A connector on one end that connects to your computer and a female type A connector on the other that connects to the USB cable you want to extend.

## **CHARACTERISTICS**

Side A USB A (Male) Side B USB B (Female)

**WARRANTY** 

Warranty 7503026359389 EAN-13