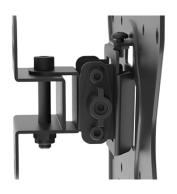

### Material

Its construction provides an easy and safe vertical mounting. It complies with the VESA standard and is ready to be installed.

#### **Features**

Wall Mount provides a secure, elevated position and helps free up valuable, clutter-free desk workspace for a comfortable and productive viewing position.