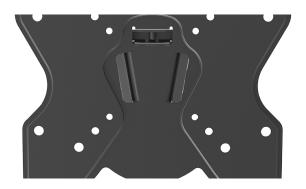

### Material

Its construction provides an easy and safe vertical mounting. It complies with the VESA standard and is ready to be installed.

#### **Features**

Wall Mount provides a secure, elevated position and helps free up valuable, clutter-free desk workspace for a comfortable and productive viewing position.