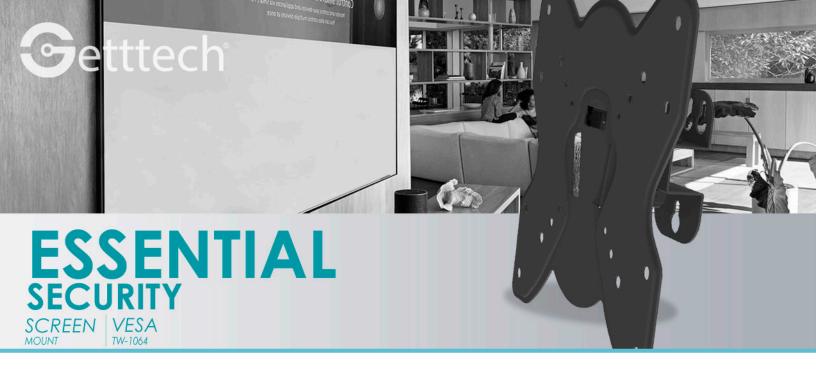

### Material

Its construction provides an easy and safe vertical mounting. It complies with the VESA standard and is ready to be installed.

#### **Features**

Wall Mount provides a secure, elevated position and helps free up valuable, clutter-free desk workspace for a comfortable and productive viewing position.