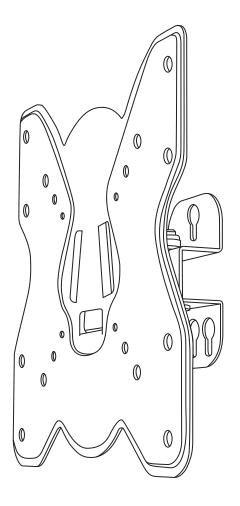

### Material

Its construction provides an easy and safe vertical mounting. It complies with the VESA standard and is ready to be installed.

#### **Features**

Wall Mount provides a secure, elevated position and helps free up valuable, clutter-free desk workspace for a comfortable and productive viewing position.

# DATA SHEET (TW-1064)

Model Screen Size Max Loading Weight
Distance to Wall Tilt

Vesa

PHYSICAL CHARACTERISTICS

## **WARRANTY**

Warranty EAN-13

TW-1064 17"-42"

55 Lbs

60 mm - 205 mm +8° ~ - 8°

200 mm x 200 mm

1 year

7503026359785