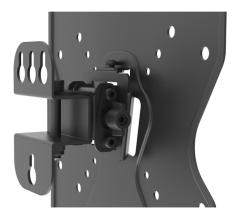

### Material

Its construction provides an easy and safe vertical mounting. It complies with the VESA standard and is ready to be installed.

#### **Features**

Wall Mount provides a secure, elevated position and helps free up valuable, clutter-free desk workspace for a comfortable and productive viewing position.