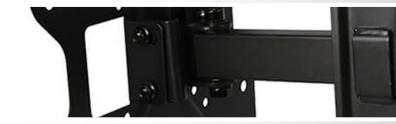

#### Maximum load weight

It has a modern design and resistant material made for monitor wall 17''-42'' and support max 66lbs

Has been made to be fully adjustable tiltl  $+15^{\circ} \sim -15^{\circ}$  with distance to wall 68 mm - 190 mm with articulated arm