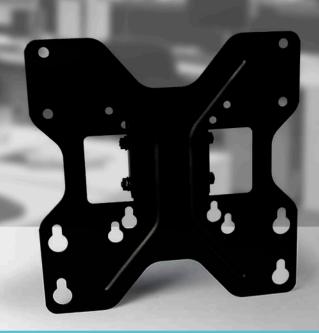

## VESA Mount the display on walls or brackets with a 200 mm x 200 mm VESA mounting pattern.

**Turn**This screen stand has a turn of 90°

#### Maximum load weight

It has a modern design and resistant material made for monitor wall 17''-42'' and support max 66lbs

Has been made to be fully adjustable tiltl  $+15^{\circ} \sim -15^{\circ}$  with distance to wall 68 mm - 190 mm with articulated arm