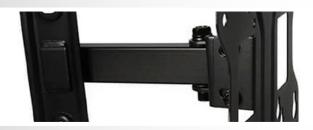

#### Maximum load weight

It has a modern design and resistant material made for monitor wall 17''-42'' and support max 66lbs

Has been made to be fully adjustable tiltl  $+15^{\circ} \sim -15^{\circ}$  with distance to wall 68 mm - 190 mm with articulated arm