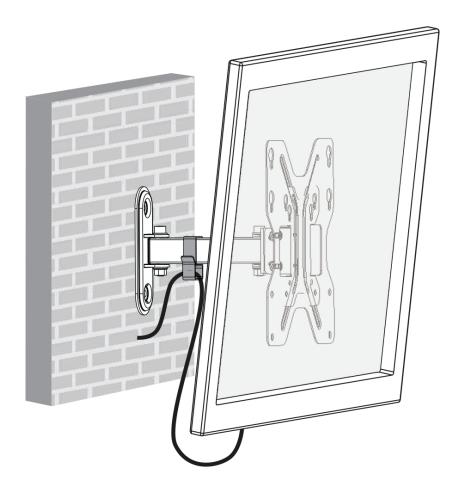

## VESA Mount the display on walls or brackets with a 200 mm x 200 mm VESA mounting pattern.

**Turn**This screen stand has a turn of 90°

#### Maximum load weight

It has a modern design and resistant material made for monitor wall 17''-42'' and support max 66lbs

Has been made to be fully adjustable tiltl  $+15^{\circ} \sim -15^{\circ}$  with distance to wall 68 mm - 190 mm with articulated arm

### Diagram